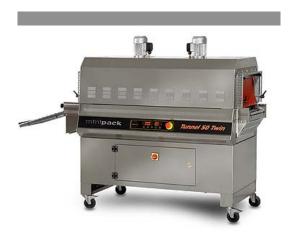

## **Twin Tunnel 50 Stainless Steel**

| Heating Area                             |                            |
|------------------------------------------|----------------------------|
|                                          |                            |
| Tunnel Inlet                             | 15.75" x 7.5"H             |
| Tunnel Length                            | 44.75"                     |
| Shrink Film Types                        | All                        |
| Performance                              |                            |
| Tunnel Heater Wattage                    | 14KW                       |
| Power Supply                             | 208V / 3ph / 35A           |
| Display & Controls                       |                            |
| Water Resistant LED Display              | 1                          |
| Digital Display                          | ✓                          |
| Customizable Programs                    | 9                          |
| Operational Features                     |                            |
| Programmable Conveyor Speed              | 1                          |
| Adjustable Air Flow                      | ✓                          |
| Automatic Cool-Down                      | 1                          |
| Adjustable Conveyer Height               | 1                          |
| Self-Rotating Conveyor Rolls             | 1                          |
| Double-Insulated Walls                   | 1                          |
| 18" Exit Roll Conveyor                   | 1                          |
| Service                                  |                            |
| Easy Frontal Access                      | 1                          |
| Indicating Display                       | 1                          |
| Error Codes                              | 1                          |
| 1 Year Limited Warranty                  | ✓                          |
| Housing & Dimensions                     |                            |
| Material                                 | Stainless Steel            |
| Machine Size (W x L x H)                 | 67.91" x 31.5" x<br>60.43" |
| Working Height                           | 34"                        |
| Locking Casters                          | 1                          |
| Weight (Net/Shipping)                    | 572 lbs / 701 lbs          |
| Optional Features                        |                            |
| Teflon Belt                              | /                          |
| Specifications may change without notice |                            |