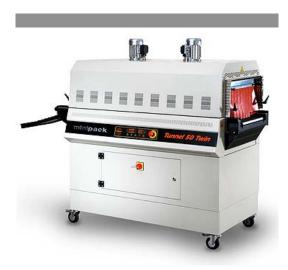

## **Twin Tunnel 50**

| Heating Area                 |                            |
|------------------------------|----------------------------|
| Tunnel Inlet                 | 15.75" x 7.5"H             |
| Tunnel Length                | 44.75"                     |
| Shrink Film Types            | All                        |
| Performance                  |                            |
| Tunnel Heater Wattage        | 14KW                       |
| Power Supply                 | 208V / 3ph / 35A           |
| Display & Controls           |                            |
| Water Resistant LED Display  | <b>✓</b>                   |
| Digital Display              | 1                          |
| Customizable Programs        | 9                          |
| Operational Features         |                            |
| Programmable Conveyor Speed  | 1                          |
| Adjustable Air Flow          | <b>✓</b>                   |
| Automatic Cool-Down          | 1                          |
| Adjustable Conveyer Height   | 1                          |
| Self-Rotating Conveyor Rolls | <b>✓</b>                   |
| Double-Insulated Walls       | ✓                          |
| 18" Exit Roll Conveyor       | ✓                          |
| Service                      |                            |
| Easy Frontal Access          | ✓                          |
| Indicating Display           | ✓                          |
| Error Codes                  | ✓                          |
| 1 Year Limited Warranty      | ✓                          |
| Housing & Dimensions         |                            |
| Material                     | Steel / Baked Enamel       |
| Machine Size (W x L x H)     | 67.91" x 31.5" x<br>60.43" |
| Working Height               | 34"                        |
| Locking Casters              | 1                          |
| Weight (Net/Shipping)        | 572 lbs / 701 lbs          |
| Optional Features            |                            |
| Teflon Belt                  | 1                          |
|                              |                            |