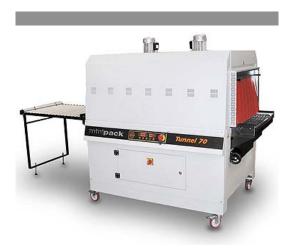

## **Tunnel 70**

| Heating Area                 |                             |
|------------------------------|-----------------------------|
| Tunnel Inlet                 | 25.5" x 13.75"H             |
| Tunnel Length                | 47"                         |
| Shrink Film Types            | All                         |
| Performance                  |                             |
| Tunnel Heater Wattage        | 14KW                        |
| Power Supply                 | 208V / 3ph / 35A            |
| Display & Controls           |                             |
| Water Resistant LED Display  | /                           |
| Digital Display              | /                           |
| Customizable Programs        | 9                           |
| Operational Features         |                             |
| Programmable Conveyor Speed  | <b>✓</b>                    |
| Adjustable Air Flow          | /                           |
| Automatic Cool-Down          | /                           |
| Adjustable Conveyer Height   | /                           |
| Self-Rotating Conveyor Rolls | 1                           |
| Double-Insulated Walls       | /                           |
| 18" Exit Roll Conveyor       | 1                           |
| Service                      |                             |
| Easy Frontal Access          | /                           |
| Indicating Display           | /                           |
| Error Codes                  | /                           |
| 1 Year Limited Warranty      | 1                           |
| Housing & Dimensions         |                             |
| Material                     | Steel / Baked Ename         |
| Machine Size (W x L x H)     | 71.65" x 47.24" x<br>64.57" |
| Working Height               | 34"                         |
| Locking Casters              | /                           |
| Weight (Net/Shipping)        | 913 lbs / 1065 lbs          |
| Optional Features            |                             |
| Teflon Belt                  | <b>✓</b>                    |
|                              |                             |