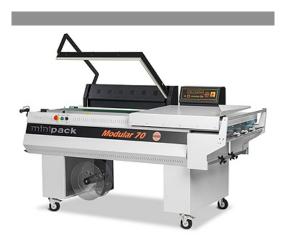

## Modular 70

| Sealing Area                              |                                                |
|-------------------------------------------|------------------------------------------------|
| Maximum Product Size (W x L x H)          | 33" x 24" x 12"                                |
| Center Folded Film Types                  | Polyolefin / PVC                               |
| Maximum Roll Width                        | 32"                                            |
| Maximum Roll Diameter                     | 12"                                            |
| Adjustable Product Height                 | 1                                              |
| Programmable Seal Arm Opener              | 1                                              |
| Teflon Coated Sealing Blade               | <b>✓</b>                                       |
| Programmable Sealing Blade Temperature    | ✓                                              |
| Performance                               |                                                |
| Wraps per Minute*                         | 12-16 items                                    |
| External Pneumatic Seal Pressure Required | No                                             |
| Power Supply                              | 208V / 3ph / 15A                               |
| Display & Controls                        |                                                |
| Water Resistant LED Display               | 1                                              |
| Digital Controls                          | 1                                              |
| Customizable Programs                     | 6                                              |
| Operational Features                      |                                                |
| Machine Type                              | Semi-Automatic                                 |
| Automatic: Seal»Cut»Release»Advance       | 1                                              |
| Sealing Blade Heat                        | Impulse                                        |
| Precision Blade Cooling System            | Coolant Fluid                                  |
| Sealing Activation Modes                  | Timer / Push Button /<br>Foot Pedal (optional) |
| Automatic Seal Arm Closure                | 1                                              |
| Auto-Discharge Conveyer                   | /                                              |
| Conveyor Belt Modes                       | Continuous / Step-<br>Advance                  |
| Programmable Conveyer Speed               | 1                                              |
| Automatic Waste Winder                    | 1                                              |
| Tearless Perforation System               | 1                                              |
| Overheat Safety Circuit                   | ✓                                              |
| Patented Safety System                    | 1                                              |
| Service                                   |                                                |
| Easy Frontal Access                       | 1                                              |
| Indicating Display                        | 1                                              |
| Error Codes                               | 1                                              |
| 1 Year Limited Warranty                   | 1                                              |
| Housing & Dimensions                      |                                                |
| Material                                  | Steel / Baked Enamel                           |
| Width x Length                            | 81" x 38"                                      |
| Height (Lid open/closed)                  | 59" / 48"                                      |
| Working Height                            | 34"                                            |
| Locking Casters                           | /                                              |
| Weight (Net/Shipping)                     | 537 lbs / 639 lbs                              |
| Optional Features                         |                                                |
| Foot Pedal                                | 1                                              |
| Film Entry Extension                      | /                                              |