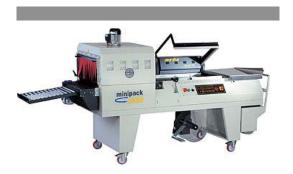

## Media

| Sealing Area                                                                        |                                   |
|-------------------------------------------------------------------------------------|-----------------------------------|
| Sealing Area                                                                        | 22" x 16" x 9"                    |
| Center Folded Film Types                                                            | Polyolefin / PVC                  |
| Maximum Roll Width                                                                  | 24"                               |
| Maximum Roll Diameter                                                               | 10"                               |
| Adjustable Product Height                                                           | ✓                                 |
| Programmable Seal Arm Opener                                                        | ✓                                 |
| Teflon Coated Sealing Blade                                                         | ✓                                 |
| Programmable Sealing Blade Temperature                                              | ✓                                 |
| Performance                                                                         |                                   |
|                                                                                     | 12 16 itoma                       |
| Wraps per Minute*                                                                   | 12-16 items                       |
| External Pneumatic Seal Pressure Required                                           | -<br>                             |
| Heater Wattage                                                                      | 5700W (Tunnel)                    |
| Power Supply                                                                        | 200-240V / 3ph / 21/              |
| Display & Controls                                                                  |                                   |
| Water Resistant Digital Display                                                     | LED                               |
| Digital Controls                                                                    | ✓                                 |
| Customizable Programs                                                               | 6                                 |
| Operational Features                                                                |                                   |
|                                                                                     | Comi Automotic                    |
| Machine Type                                                                        | Semi-Automatic                    |
| Automatic: Seal »Cut» Release                                                       | <b>✓</b>                          |
| Automatic: Seal»Cut»Release»Advance                                                 | · •                               |
| Sealing Blade Heat                                                                  | Impulse                           |
| 3 Working Modes<br>(Bag Only/Bag & Shrink/Multiples)                                | ✓                                 |
| Auto-Discharge Conveyer                                                             | _                                 |
|                                                                                     | Continuous / Step-                |
| Conveyor Belt Modes                                                                 | Advance Continuous                |
| Programmable Conveyer Speed                                                         | ✓                                 |
| Overheat Safety Circuit                                                             | <b>✓</b>                          |
| Precision Blade Cooling System                                                      | Coolant Fluid                     |
| Tearless Perforation System                                                         | 1                                 |
| Stainless Entry Plate                                                               | · ·                               |
| Double-Insulated Tunnel Walls                                                       | · ·                               |
| 18" Exit Roll Conveyor                                                              | 1                                 |
| Sealing Activation Modes                                                            | Timer / Push Button<br>Foot Pedal |
| Patented Safety System                                                              | ✓                                 |
| Lid / Seal Arm Closure                                                              | Automatic                         |
| Electric Scrap Winder                                                               | ✓                                 |
| Service                                                                             |                                   |
| Easy Frontal Access                                                                 | ./                                |
| Indicating Display                                                                  |                                   |
| Error Codes                                                                         | · ·                               |
| 1 Year Limited Warranty                                                             | · ·                               |
| -                                                                                   | •                                 |
| Housing & Dimensions                                                                |                                   |
| Material                                                                            | Steel / Baked Ename               |
| Width x Length                                                                      | 91" x 28.5"                       |
| Height (Lid open/closed)                                                            | 54.5" / 34.5"                     |
| 3 1 1 1 1 1 1 1 1 1 1 1 1 1 1 1 1 1 1 1                                             | 32"                               |
| Working Height                                                                      | 02                                |
|                                                                                     | ✓                                 |
| Working Height                                                                      |                                   |
| Working Height<br>Locking Casters<br>Shipping Weight                                | ✓                                 |
| Working Height Locking Casters Shipping Weight Optional Features                    | 755lbs                            |
| Working Height Locking Casters Shipping Weight  Optional Features Single Hole Punch | 755lbs                            |
| Working Height Locking Casters Shipping Weight Optional Features                    | 755lbs                            |