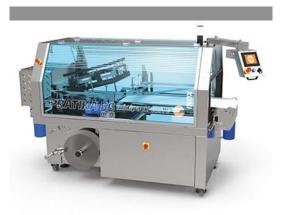

## **56 MPE Stainless Steel**

| Seeling Avec                                                                                                                                           |                                                          |
|--------------------------------------------------------------------------------------------------------------------------------------------------------|----------------------------------------------------------|
| Sealing Area                                                                                                                                           | 0.45"                                                    |
| Maximum Product Height                                                                                                                                 | 9.45"                                                    |
| Maximum Product Length  Center Folded Film Types                                                                                                       | 21.75"                                                   |
| Maximum Roll Width                                                                                                                                     | Supports any film type<br>28"                            |
| Maximum Roll Diameter                                                                                                                                  | 12"                                                      |
| Adjustable Product Height                                                                                                                              | 12<br>✓                                                  |
|                                                                                                                                                        | <b>√</b>                                                 |
| Teflon Coated Sealing Blade                                                                                                                            | <b>√</b>                                                 |
| Programmable Sealing Blade Temperature                                                                                                                 | <b>~</b>                                                 |
| Performance                                                                                                                                            |                                                          |
| Wraps per Minute*                                                                                                                                      | 30-50 items                                              |
| External Pneumatic Seal Pressure Required                                                                                                              | -                                                        |
| AC Servo Motor Driver                                                                                                                                  | ✓                                                        |
| Power Supply                                                                                                                                           | 230V / 1ph / 13A                                         |
| Display & Controls                                                                                                                                     |                                                          |
| Water Resistant Digital Display                                                                                                                        | Touch Screen                                             |
| Control Board                                                                                                                                          | PLC Schneider®                                           |
| User-Settable Programs                                                                                                                                 | Unlimited                                                |
| Operational Features                                                                                                                                   |                                                          |
| Machine Type                                                                                                                                           | Automatic                                                |
| мастине туре                                                                                                                                           | L-Sealer                                                 |
| Sealing Technology                                                                                                                                     | Center Sealer                                            |
| Motors                                                                                                                                                 | Non-pneumatic Servo<br>Motors                            |
| Access                                                                                                                                                 | Two Gull-Wing Doors<br>for Easy Access                   |
| Controls                                                                                                                                               | Large Touch Screen<br>Control Panel                      |
| Belt                                                                                                                                                   | Food-Approved<br>Belting                                 |
| Automatic: Seal»Cut»Release»Advance                                                                                                                    | ✓                                                        |
| Sealing Blade Heat                                                                                                                                     | Constant                                                 |
| Photo Cell Activation                                                                                                                                  | ✓                                                        |
| Auto-Entry Conveyer                                                                                                                                    | ✓                                                        |
| Auto-Discharge Conveyer                                                                                                                                | ✓                                                        |
| Conveyor Belt Modes                                                                                                                                    | Continuous / Step-<br>Advance                            |
| Programmable Conveyer Speed                                                                                                                            | ✓                                                        |
| Small Product Kissing Belt                                                                                                                             | ✓                                                        |
| Overheat Safety Circuit                                                                                                                                | ✓                                                        |
| Automatic Waste Winder                                                                                                                                 | ✓                                                        |
| No Moving Parts Exposed                                                                                                                                | ✓                                                        |
| Tearless Perforation System                                                                                                                            | ✓                                                        |
| Patented Safety System                                                                                                                                 | ✓                                                        |
| Service                                                                                                                                                |                                                          |
| Easy Frontal Access                                                                                                                                    | ✓                                                        |
| Indicating Display                                                                                                                                     | ✓                                                        |
| Operating/Running/Problem Light                                                                                                                        | ✓                                                        |
| Error Codes                                                                                                                                            | · ·                                                      |
|                                                                                                                                                        | ✓                                                        |
| 1 Year Limited Warranty                                                                                                                                |                                                          |
| <u> </u>                                                                                                                                               | •                                                        |
| Housing & Dimensions                                                                                                                                   |                                                          |
| Housing & Dimensions  Material                                                                                                                         | Stainless Steel                                          |
| Housing & Dimensions  Material  Width x Length                                                                                                         | Stainless Steel<br>97.75" x 49"                          |
| Housing & Dimensions  Material  Width x Length  Height (Lid open/closed)                                                                               | Stainless Steel<br>97.75" x 49"<br>77" / 68"             |
| Housing & Dimensions  Material  Width x Length  Height (Lid open/closed)  Working Height                                                               | Stainless Steel<br>97.75" x 49"<br>77" / 68"<br>34"      |
| Housing & Dimensions  Material  Width x Length  Height (Lid open/closed)  Working Height  Locking Casters                                              | Stainless Steel<br>97.75" x 49"<br>77" / 68"<br>34"<br>✓ |
| Housing & Dimensions  Material  Width x Length  Height (Lid open/closed)  Working Height  Locking Casters  Shipping Weight                             | Stainless Steel<br>97.75" x 49"<br>77" / 68"<br>34"      |
| Housing & Dimensions  Material Width x Length Height (Lid open/closed) Working Height Locking Casters Shipping Weight Optional Features                | Stainless Steel<br>97.75" x 49"<br>77" / 68"<br>34"<br>✓ |
| Housing & Dimensions  Material Width x Length Height (Lid open/closed) Working Height Locking Casters Shipping Weight Optional Features Sandwich Guide | Stainless Steel 97.75" x 49" 77" / 68" 34"  √ 1800lbs    |
| Housing & Dimensions  Material  Width x Length  Height (Lid open/closed)  Working Height  Locking Casters  Shipping Weight  Optional Features          | Stainless Steel<br>97.75" x 49"<br>77" / 68"<br>34"<br>✓ |