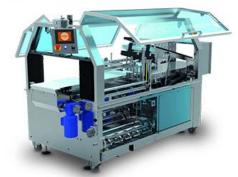

## **56 MPE Stainless Steel**

| Seeling Avec                                                                                                                                           |                                                          |
|--------------------------------------------------------------------------------------------------------------------------------------------------------|----------------------------------------------------------|
| Sealing Area                                                                                                                                           | 0.45"                                                    |
| Maximum Product Height                                                                                                                                 | 9.45"                                                    |
| Maximum Product Length  Center Folded Film Types                                                                                                       | 21.75"                                                   |
| Maximum Roll Width                                                                                                                                     | Supports any film type<br>28"                            |
| Maximum Roll Diameter                                                                                                                                  | 12"                                                      |
| Adjustable Product Height                                                                                                                              | 12<br>✓                                                  |
|                                                                                                                                                        | <b>√</b>                                                 |
| Teflon Coated Sealing Blade                                                                                                                            | <b>√</b>                                                 |
| Programmable Sealing Blade Temperature                                                                                                                 | <b>~</b>                                                 |
| Performance                                                                                                                                            |                                                          |
| Wraps per Minute*                                                                                                                                      | 30-50 items                                              |
| External Pneumatic Seal Pressure Required                                                                                                              | -                                                        |
| AC Servo Motor Driver                                                                                                                                  | ✓                                                        |
| Power Supply                                                                                                                                           | 230V / 1ph / 13A                                         |
| Display & Controls                                                                                                                                     |                                                          |
| Water Resistant Digital Display                                                                                                                        | Touch Screen                                             |
| Control Board                                                                                                                                          | PLC Schneider®                                           |
| User-Settable Programs                                                                                                                                 | Unlimited                                                |
| Operational Features                                                                                                                                   |                                                          |
| Machine Type                                                                                                                                           | Automatic                                                |
| мастине туре                                                                                                                                           | L-Sealer                                                 |
| Sealing Technology                                                                                                                                     | Center Sealer                                            |
| Motors                                                                                                                                                 | Non-pneumatic Servo<br>Motors                            |
| Access                                                                                                                                                 | Two Gull-Wing Doors<br>for Easy Access                   |
| Controls                                                                                                                                               | Large Touch Screen<br>Control Panel                      |
| Belt                                                                                                                                                   | Food-Approved<br>Belting                                 |
| Automatic: Seal»Cut»Release»Advance                                                                                                                    | ✓                                                        |
| Sealing Blade Heat                                                                                                                                     | Constant                                                 |
| Photo Cell Activation                                                                                                                                  | ✓                                                        |
| Auto-Entry Conveyer                                                                                                                                    | ✓                                                        |
| Auto-Discharge Conveyer                                                                                                                                | ✓                                                        |
| Conveyor Belt Modes                                                                                                                                    | Continuous / Step-<br>Advance                            |
| Programmable Conveyer Speed                                                                                                                            | ✓                                                        |
| Small Product Kissing Belt                                                                                                                             | ✓                                                        |
| Overheat Safety Circuit                                                                                                                                | ✓                                                        |
| Automatic Waste Winder                                                                                                                                 | ✓                                                        |
| No Moving Parts Exposed                                                                                                                                | ✓                                                        |
| Tearless Perforation System                                                                                                                            | ✓                                                        |
| Patented Safety System                                                                                                                                 | ✓                                                        |
| Service                                                                                                                                                |                                                          |
| Easy Frontal Access                                                                                                                                    | ✓                                                        |
| Indicating Display                                                                                                                                     | ✓                                                        |
| Operating/Running/Problem Light                                                                                                                        | ✓                                                        |
| Error Codes                                                                                                                                            | · ·                                                      |
|                                                                                                                                                        | ✓                                                        |
| 1 Year Limited Warranty                                                                                                                                |                                                          |
| <u> </u>                                                                                                                                               | •                                                        |
| Housing & Dimensions                                                                                                                                   |                                                          |
| Housing & Dimensions  Material                                                                                                                         | Stainless Steel                                          |
| Housing & Dimensions  Material  Width x Length                                                                                                         | Stainless Steel<br>97.75" x 49"                          |
| Housing & Dimensions  Material  Width x Length  Height (Lid open/closed)                                                                               | Stainless Steel<br>97.75" x 49"<br>77" / 68"             |
| Housing & Dimensions  Material  Width x Length  Height (Lid open/closed)  Working Height                                                               | Stainless Steel<br>97.75" x 49"<br>77" / 68"<br>34"      |
| Housing & Dimensions  Material  Width x Length  Height (Lid open/closed)  Working Height  Locking Casters                                              | Stainless Steel<br>97.75" x 49"<br>77" / 68"<br>34"<br>✓ |
| Housing & Dimensions  Material  Width x Length  Height (Lid open/closed)  Working Height  Locking Casters  Shipping Weight                             | Stainless Steel<br>97.75" x 49"<br>77" / 68"<br>34"      |
| Housing & Dimensions  Material Width x Length Height (Lid open/closed) Working Height Locking Casters Shipping Weight Optional Features                | Stainless Steel<br>97.75" x 49"<br>77" / 68"<br>34"<br>✓ |
| Housing & Dimensions  Material Width x Length Height (Lid open/closed) Working Height Locking Casters Shipping Weight Optional Features Sandwich Guide | Stainless Steel 97.75" x 49" 77" / 68" 34"  √ 1800lbs    |
| Housing & Dimensions  Material  Width x Length  Height (Lid open/closed)  Working Height  Locking Casters  Shipping Weight  Optional Features          | Stainless Steel<br>97.75" x 49"<br>77" / 68"<br>34"<br>✓ |