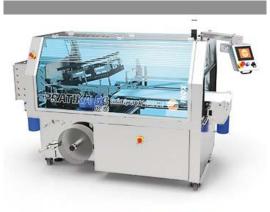

## **56 MPE Grey**

| Sealing Area                                          |                                     |
|-------------------------------------------------------|-------------------------------------|
| Maximum Product Height                                | 9.45"                               |
| Maximum Product Length                                | 21.75"                              |
| Center Folded Film Types                              | Supports any film type              |
| Maximum Roll Width                                    | 28"                                 |
| Maximum Roll Diameter                                 | 12"                                 |
| Adjustable Product Height                             | ✓                                   |
| Teflon Coated Sealing Blade                           | ✓                                   |
| Programmable Sealing Blade Temperature                | ✓                                   |
| Performance                                           |                                     |
| Wraps per Minute*                                     | 30-50 items                         |
| External Pneumatic Seal Pressure Required             | -                                   |
| AC Servo Motor Driver                                 | ✓                                   |
| Power Supply                                          | 230V / 1ph / 13A                    |
| Display & Controls                                    |                                     |
| Water Resistant Digital Display                       | Touch Screen                        |
| Control Board                                         | PLC Schneider®                      |
| User-Settable Programs                                | Unlimited                           |
| Operational Features                                  |                                     |
| Machine Type                                          | Automatic<br>L-Sealer               |
| Sealing Technology                                    | Center Sealer                       |
| Motors                                                | Non-pneumatic Servo<br>Motors       |
| Access                                                | Two Gull-Wing Doors for Easy Access |
| Controls                                              | Large Touch Screen<br>Control Panel |
| Belt                                                  | Food-Approved<br>Belting            |
| Automatic: Seal»Cut»Release»Advance                   | <b>√</b>                            |
| Sealing Blade Heat                                    | Constant                            |
| Photo Cell Activation                                 | ✓                                   |
| Auto-Entry Conveyer                                   | ✓                                   |
| Auto-Discharge Conveyer                               | ✓                                   |
| Conveyor Belt Modes                                   | Continuous / Step-<br>Advance       |
| Programmable Conveyer Speed                           | ✓                                   |
| Small Product Kissing Belt                            | <b>√</b>                            |
| Overheat Safety Circuit                               | ✓                                   |
| Automatic Waste Winder                                | ✓                                   |
| No Moving Parts Exposed                               | ✓                                   |
| Tearless Perforation System                           | ✓                                   |
| Patented Safety System                                | ✓                                   |
| Service                                               |                                     |
| Easy Frontal Access                                   | ✓                                   |
| Indicating Display                                    | ✓                                   |
| Operating/Running/Problem Light                       | ✓                                   |
| Error Codes                                           | ✓                                   |
| 1 Year Limited Warranty                               | ✓                                   |
| Housing & Dimensions                                  | Otral/Pal 15                        |
| Material                                              | Steel / Baked Enamel                |
| Width x Length                                        | 97.75" x 49"                        |
| Height (Lid open/closed)                              | 77" / 68"                           |
| Working Height                                        | 34"                                 |
| Locking Casters                                       | <b>√</b>                            |
| Shipping Weight                                       | 1540lbs                             |
| Optional Features                                     |                                     |
| Irregular Shape Stabilizer Kit                        | ✓                                   |
| Single Hole Punch                                     | ✓                                   |
| Narrow Product Kit                                    | ✓                                   |
| Depends on type of product, film and operator ability |                                     |