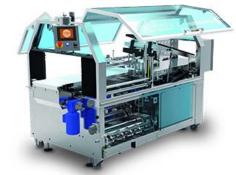

## **56 MPE Grey**

| Sealing Area                                          |                                     |
|-------------------------------------------------------|-------------------------------------|
| Maximum Product Height                                | 9.45"                               |
| Maximum Product Length                                | 21.75"                              |
| Center Folded Film Types                              | Supports any film type              |
| Maximum Roll Width                                    | 28"                                 |
| Maximum Roll Diameter                                 | 12"                                 |
| Adjustable Product Height                             | ✓                                   |
| Teflon Coated Sealing Blade                           | ✓                                   |
| Programmable Sealing Blade Temperature                | ✓                                   |
| Performance                                           |                                     |
| Wraps per Minute*                                     | 30-50 items                         |
| External Pneumatic Seal Pressure Required             | -                                   |
| AC Servo Motor Driver                                 | ✓                                   |
| Power Supply                                          | 230V / 1ph / 13A                    |
| Display & Controls                                    |                                     |
| Water Resistant Digital Display                       | Touch Screen                        |
| Control Board                                         | PLC Schneider®                      |
| User-Settable Programs                                | Unlimited                           |
| Operational Features                                  |                                     |
| Machine Type                                          | Automatic<br>L-Sealer               |
| Sealing Technology                                    | Center Sealer                       |
| Motors                                                | Non-pneumatic Servo<br>Motors       |
| Access                                                | Two Gull-Wing Doors for Easy Access |
| Controls                                              | Large Touch Screen<br>Control Panel |
| Belt                                                  | Food-Approved<br>Belting            |
| Automatic: Seal»Cut»Release»Advance                   | <b>√</b>                            |
| Sealing Blade Heat                                    | Constant                            |
| Photo Cell Activation                                 | ✓                                   |
| Auto-Entry Conveyer                                   | ✓                                   |
| Auto-Discharge Conveyer                               | ✓                                   |
| Conveyor Belt Modes                                   | Continuous / Step-<br>Advance       |
| Programmable Conveyer Speed                           | ✓                                   |
| Small Product Kissing Belt                            | <b>√</b>                            |
| Overheat Safety Circuit                               | ✓                                   |
| Automatic Waste Winder                                | ✓                                   |
| No Moving Parts Exposed                               | ✓                                   |
| Tearless Perforation System                           | ✓                                   |
| Patented Safety System                                | ✓                                   |
| Service                                               |                                     |
| Easy Frontal Access                                   | ✓                                   |
| Indicating Display                                    | ✓                                   |
| Operating/Running/Problem Light                       | ✓                                   |
| Error Codes                                           | ✓                                   |
| 1 Year Limited Warranty                               | ✓                                   |
| Housing & Dimensions                                  | Otral/Pal 15                        |
| Material                                              | Steel / Baked Enamel                |
| Width x Length                                        | 97.75" x 49"                        |
| Height (Lid open/closed)                              | 77" / 68"                           |
| Working Height                                        | 34"                                 |
| Locking Casters                                       | <b>√</b>                            |
| Shipping Weight                                       | 1540lbs                             |
| Optional Features                                     |                                     |
| Irregular Shape Stabilizer Kit                        | ✓                                   |
| Single Hole Punch                                     | ✓                                   |
| Narrow Product Kit                                    | ✓                                   |
| Depends on type of product, film and operator ability |                                     |